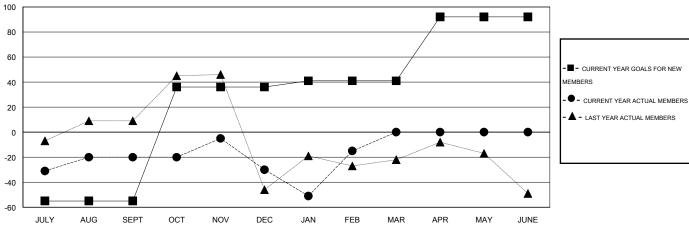

### GOALS AND ACTUAL MEMBERS CUMULATIVE

| -■- CURRENT YEAR GOALS FOR NEW |  |
|--------------------------------|--|
| MEMBERS                        |  |
|                                |  |

- LAST YEAR ACTUAL MEMBERS